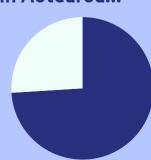

## \$1.6 million

were returned to the Kāpiti Coast community.

> This is only about 16% of the amount lost.

In Aotearoa...

74% of the amount lost to pokies comes

from areas of high deprivation.

However, they 12% grants. of the receive only